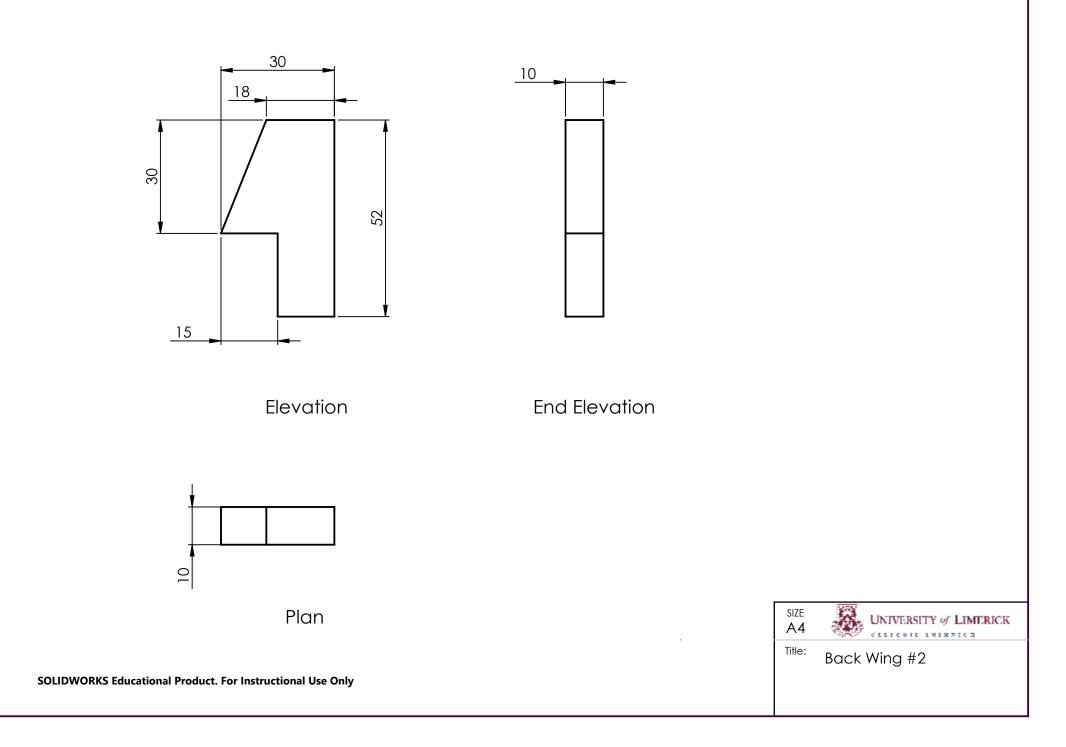

For your Model Plane, there are two main areas in which <u>your design</u> input is required:

- Form/Shape of the Wings
- Planes badges/designs to represent the Country of choice (Pyrography)..

The get a better understanding of how these Planes look, research is required..

Where could you research such information ??

Whilst researching Allie & Enemy Planes, what did you notice about the form of the wings? How were they shaped? (Sketch 2 wing designs that you might like to use for your project in boxes below)

Wing Design/Shape #1

Wing Design/Shape #2