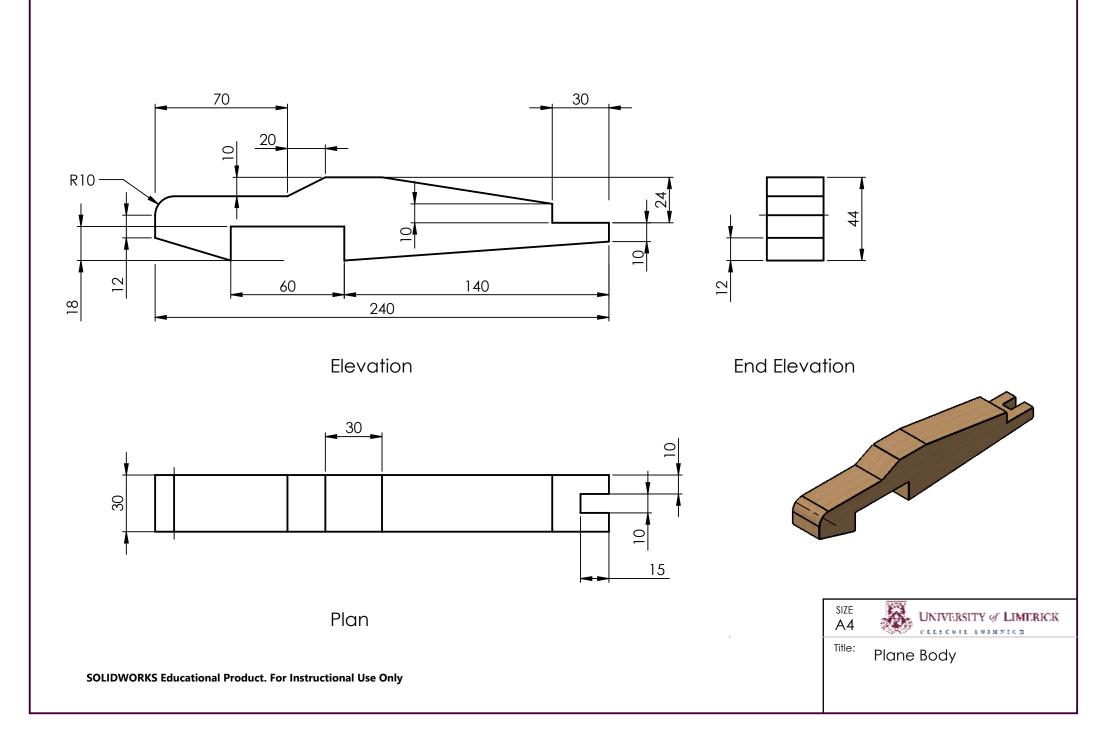

For your Model Plane, there are two main areas in which <u>your design</u> input is required:

- Form/Shape of the Wings
- Planes badges/designs to represent the Country of choice (Pyrography)..

The get a better understanding of how these Planes look, research is required..

On an <u>A3</u> Page, Sketch/draw your wing profile and plane designs/logos to create a template(s) for your model.

Templates will be used to transfer wing profile and design logos to the material with the use of carbon paper.