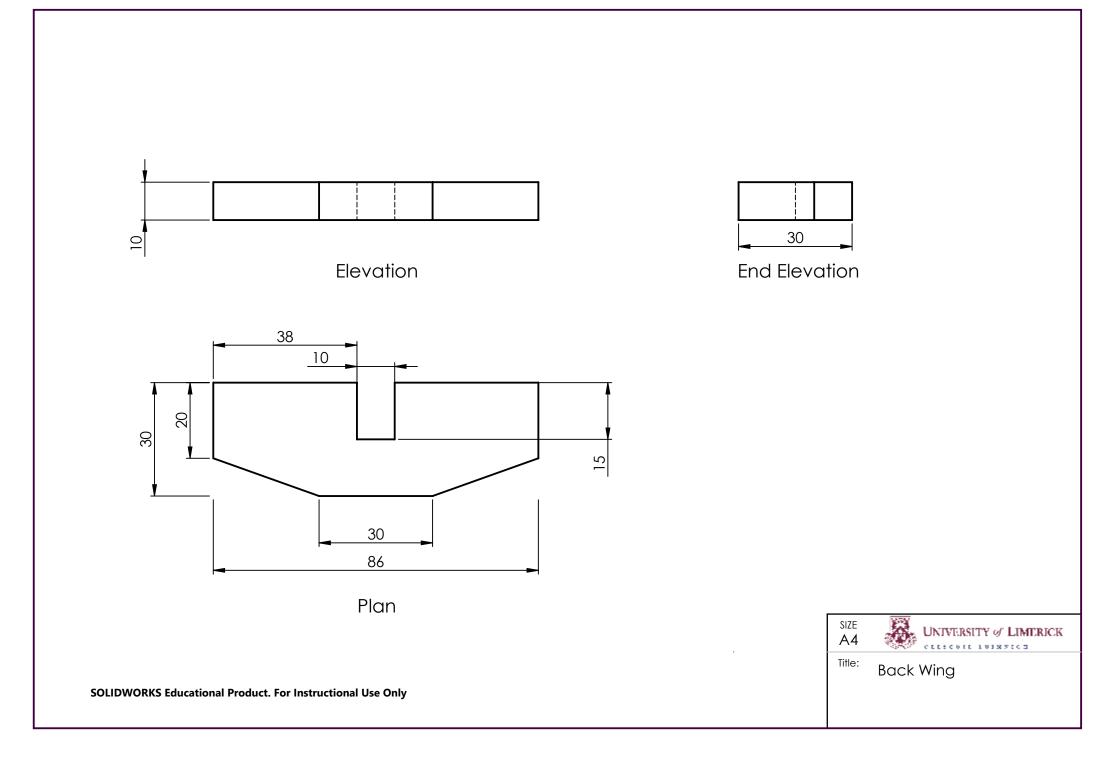

For your Model Plane, there are two main areas in which <u>your design</u> input is required:

- Form/Shape of the Wings
- Planes badges/designs to represent the Country of choice (Pyrography)..

The get a better understanding of how these Planes look, research is required..

Where could you research such information ??

Whilst researching Allie & Enemy Planes, what did you notice about the form of the wings? How were they shaped? (Sketch 2 wing designs that you might like to use for your project in boxes below)

Wing Design/Shape #1

Wing Design/Shape #2