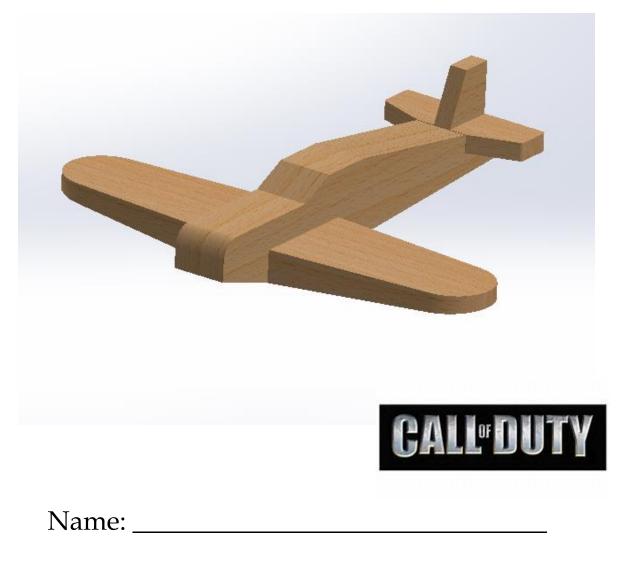

## Fighter Plane Project...

## Allies v Enemies:

To help celebrate the latest instalment of the popular 'Call of Duty' franchise, Global Gaming Developers 'Activision Publishing', have asked your school for assistance to launch their newest addition to the series, 'Call of Duty Black op WWII'.

Your class has been asked to create a number of Allie and Enemy 'Model Fighter Planes' for display in an upcoming Launch.

It was requested however to create an equal balance of Allie and Enemy planes, therefore one half of the group shall make 'Allie Planes' while the other half will make 'Enemy Planes'.

For your Model Plane, there are two main areas in which <u>your design</u> input is required:

- Form/Shape of the Wings
- Planes badges/designs to represent the Country of choice (Pyrography)..

The get a better understanding of how these Planes look, research is required..