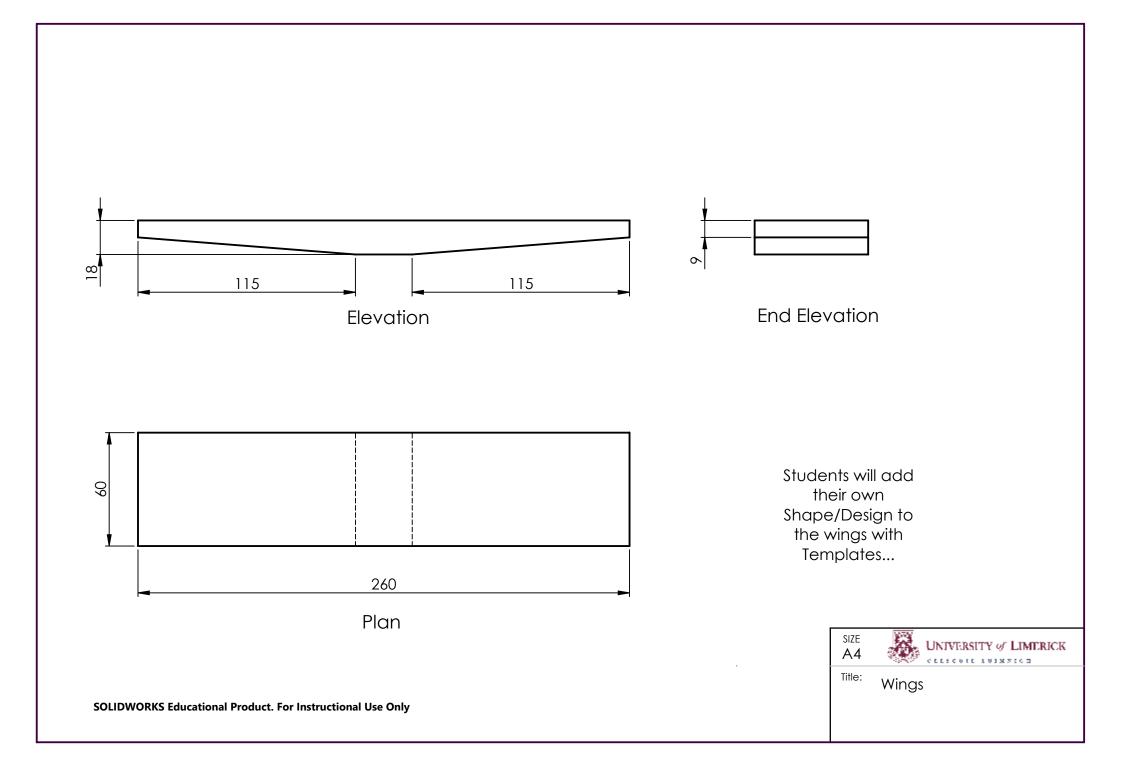

For your Model Plane, there are two main areas in which <u>your design</u> input is required:

- Form/Shape of the Wings
- Planes badges/designs to represent the Country of choice (Pyrography)..

The get a better understanding of how these Planes look, research is required..

Where could you research such information ??

Whilst researching Allie & Enemy Planes, what did you notice about the form of the wings? How were they shaped? (Sketch 2 wing designs that you might like to use for your project in boxes below)

Wing Design/Shape #1

Wing Design/Shape #2