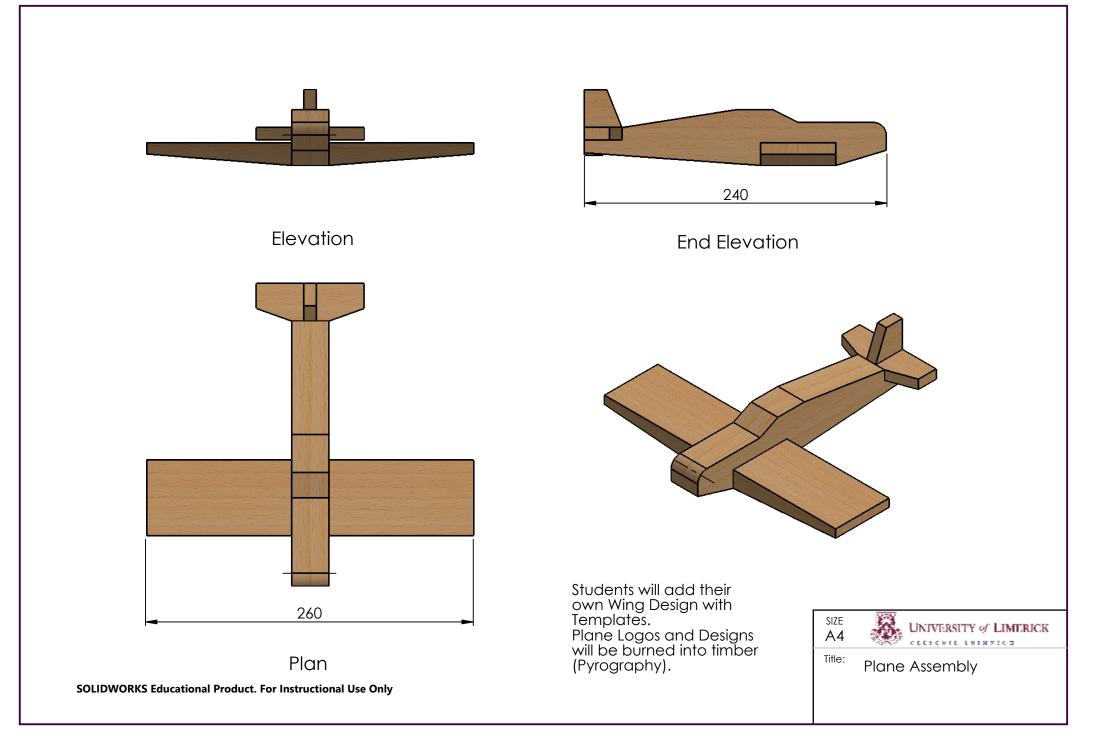

For your Model Plane, there are two main areas in which <u>your design</u> input is required:

- Form/Shape of the Wings
- Planes badges/designs to represent the Country of choice (Pyrography)..

The get a better understanding of how these Planes look, research is required..

Where could you research such information ??

Whilst researching Allie & Enemy Planes, what did you notice about the form of the wings? How were they shaped? (Sketch 2 wing designs that you might like to use for your project in boxes below)

On an <u>A3</u> Page, Sketch/draw your wing profile and plane designs/logos to create a template(s) for your model.

Templates will be used to transfer wing profile and design logos to the material with the use of carbon paper.